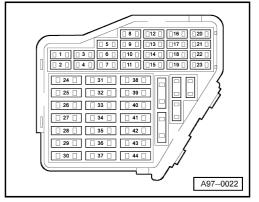

#### Fuse box:

From fuse number 23 upwards the fuses in the fuse box are designated as 223 etc. in the Current Flow Diagram.