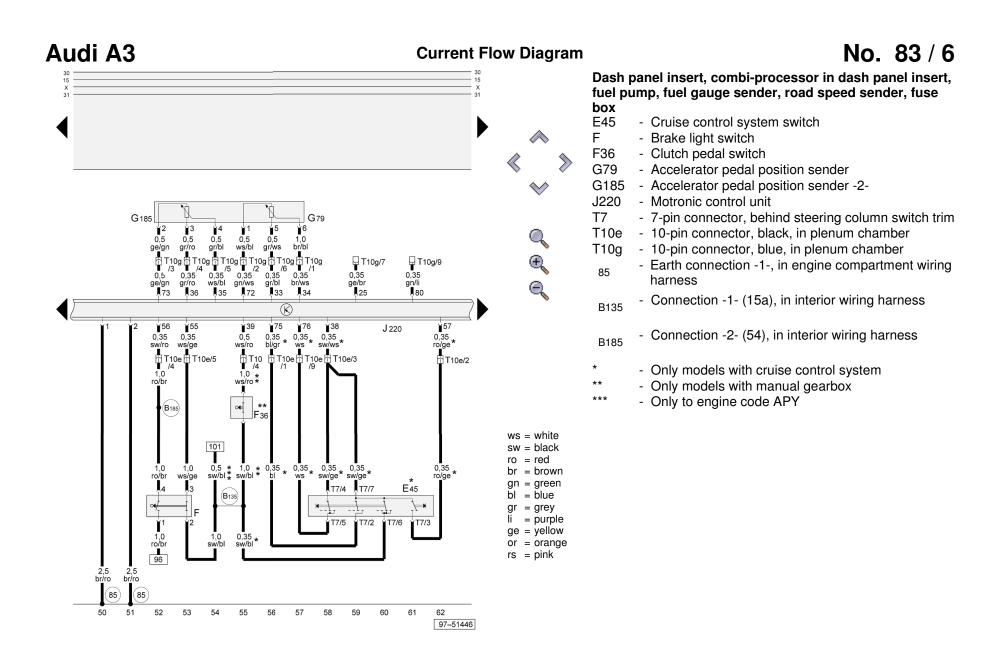

-cylinder) engine codes APY From model year 2000

Audi A3 (1.8 litre fuel injection engine, 154 kW, Motronic (S3), 4-cylinder) engine codes APY, From model year 2000

From model year 2000

Audi A3 (1.8 litre fuel injection engine, 110 kW, Motronic, 4-cylinder) engine codes AQA, From model year 2000

From model year 2000

#### Fuse box:



From fuse number 23 upwards the fuses in the fuse box are designated as 223 etc. in the Current Flow Diagram.

#### Main fuse box/battery:



S164 - 3 fuse box/battery S133 - S132

#### S131

Fuse colours:

- 30 A green 25 A - white
- 20 A yellow
- 15 A blue
- 10 A red
- 5A beige

#### **Micro-central electrics:**



Position of relays:

4 - Fuel pump relay

#### 13-point relay carrier:



#### Position of relays:

13 - Coolant pump control unit