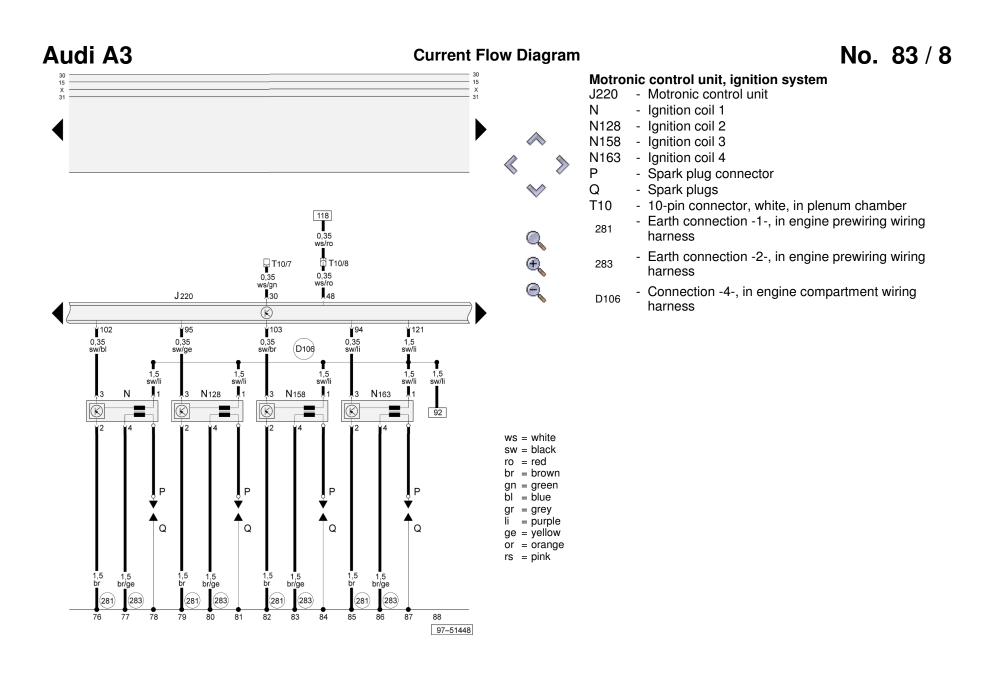

inder) engine codes APY From model year 2000

Audi A3 (1.8 litre fuel injection engine, 154 kW, Motronic (S3), 4-cylinder) engine codes APY, From model year 2000

From model year 2000

Audi A3 (1.8 litre fuel injection engine, 110 kW, Motronic, 4-cylinder) engine codes AQA, From model year 2000

From model year 2000

#### Fuse box:



From fuse number 23 upwards the fuses in the fuse box are designated as 223 etc. in the Current Flow Diagram.

#### Main fuse box/battery:



S164 - 3 fuse box/battery S133 - S132

#### S131

Fuse colours:

- 30 A green 25 A - white
- 20 A yellow
- 15 A blue
- 10 A red
- 5A beige

#### **Micro-central electrics:**



Position of relays:

4 - Fuel pump relay

#### 13-point relay carrier:



#### Position of relays:

13 - Coolant pump control unit