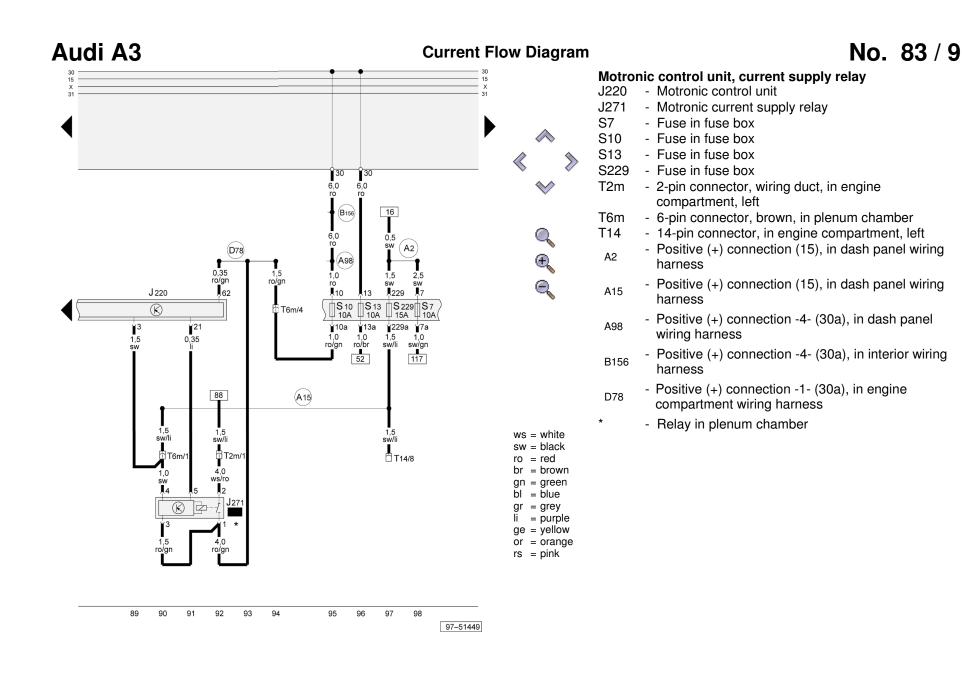

der) engine codes APY From model year 2000

Audi A3 (1.8 litre fuel injection engine, 154 kW, Motronic (S3), 4-cylinder) engine codes APY, From model year 2000

From model year 2000

Audi A3 (1.8 litre fuel injection engine, 110 kW, Motronic, 4-cylinder) engine codes AQA, From model year 2000

From model year 2000

#### Fuse box:



From fuse number 23 upwards the fuses in the fuse box are designated as 223 etc. in the Current Flow Diagram.

#### Main fuse box/battery:



S164 - 3 fuse box/battery S133 - S132

#### S131

Fuse colours:

- 30 A green 25 A - white
- 20 A yellow
- 15 A blue
- 10 A red
- 5A beige

#### **Micro-central electrics:**



Position of relays:

4 - Fuel pump relay

#### 13-point relay carrier:



#### Position of relays:

13 - Coolant pump control unit