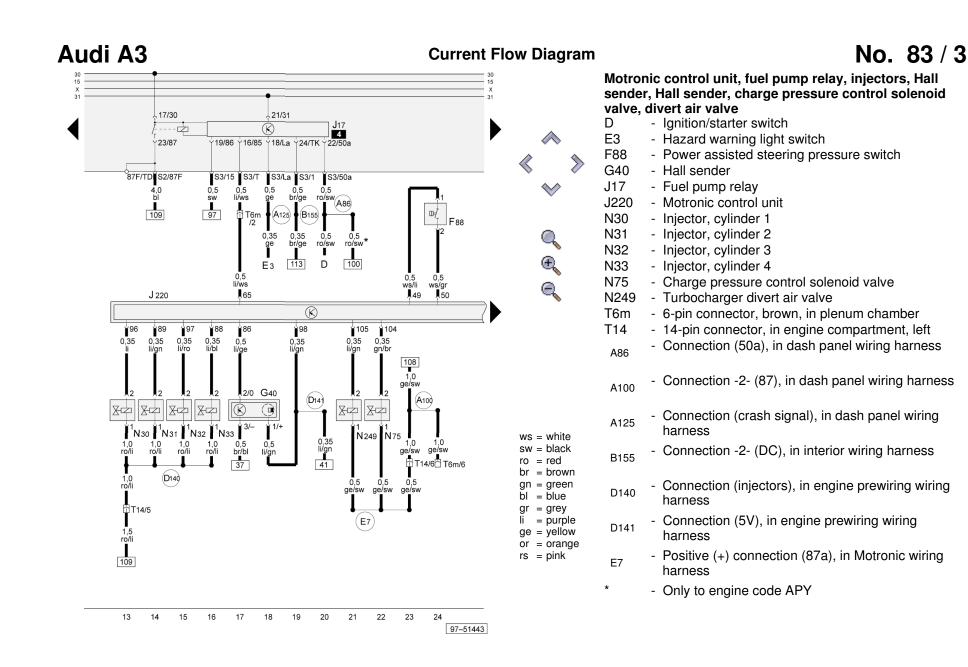

S3), 4-cylinder) engine codes APY From model year 2000

Audi A3 (1.8 litre fuel injection engine, 154 kW, Motronic (S3), 4-cylinder) engine codes APY, From model year 2000

From model year 2000

Audi A3 (1.8 litre fuel injection engine, 110 kW, Motronic, 4-cylinder) engine codes AQA, From model year 2000

From model year 2000

#### Fuse box:



From fuse number 23 upwards the fuses in the fuse box are designated as 223 etc. in the Current Flow Diagram.

#### Main fuse box/battery:



S164 - 3 fuse box/battery S133 - S132

#### S131

Fuse colours:

- 30 A green 25 A - white
- 20 A yellow
- 15 A blue
- 10 A red
- 5A beige

#### **Micro-central electrics:**



Position of relays:

4 - Fuel pump relay

#### 13-point relay carrier:



#### Position of relays:

13 - Coolant pump control unit