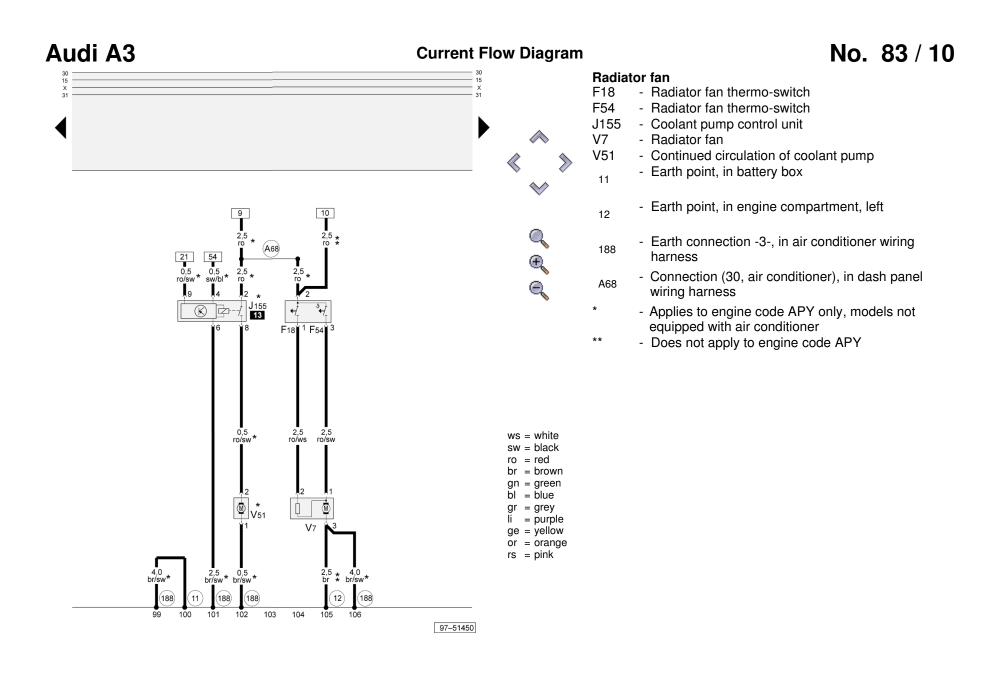

r) engine codes APY From model year 2000

Audi A3 (1.8 litre fuel injection engine, 154 kW, Motronic (S3), 4-cylinder) engine codes APY, From model year 2000

From model year 2000

Audi A3 (1.8 litre fuel injection engine, 110 kW, Motronic, 4-cylinder) engine codes AQA, From model year 2000

From model year 2000

#### Fuse box:



From fuse number 23 upwards the fuses in the fuse box are designated as 223 etc. in the Current Flow Diagram.

#### Main fuse box/battery:



S164 - 3 fuse box/battery S133 - S132

#### S131

Fuse colours:

- 30 A green 25 A - white
- 20 A yellow
- 15 A blue
- 10 A red
- 5A beige

#### **Micro-central electrics:**



Position of relays:

4 - Fuel pump relay

#### 13-point relay carrier:



#### Position of relays:

13 - Coolant pump control unit