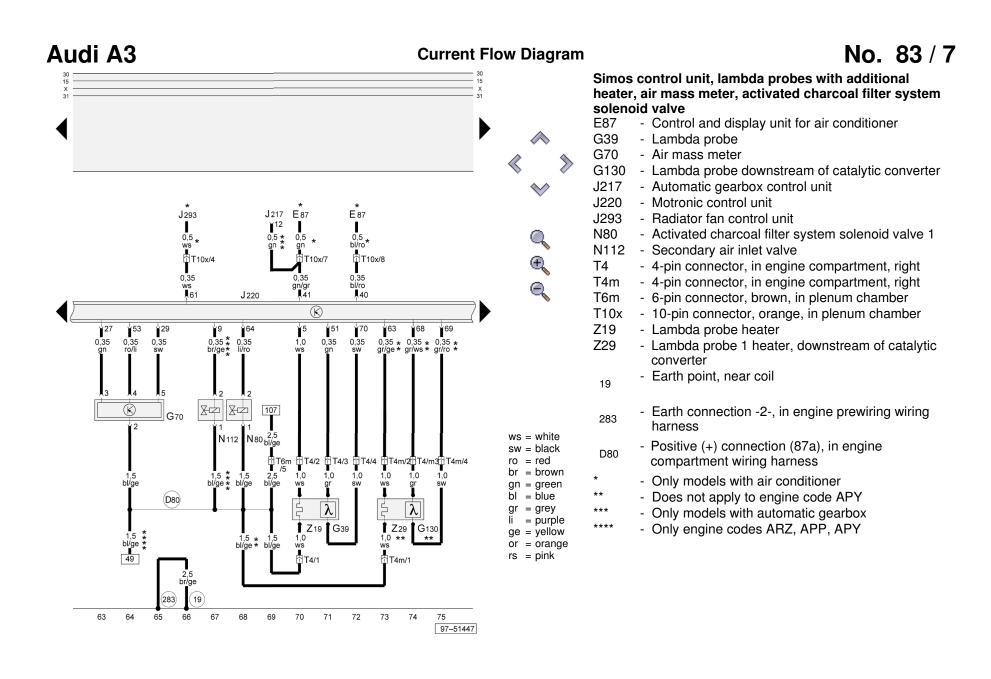

ylinder) engine codes APY From model year 2000

Audi A3 (1.8 litre fuel injection engine, 154 kW, Motronic (S3), 4-cylinder) engine codes APY, From model year 2000

From model year 2000

Audi A3 (1.8 litre fuel injection engine, 110 kW, Motronic, 4-cylinder) engine codes AQA, From model year 2000

From model year 2000

#### Fuse box:



From fuse number 23 upwards the fuses in the fuse box are designated as 223 etc. in the Current Flow Diagram.

#### Main fuse box/battery:



S164 - 3 fuse box/battery S133 - S132

#### S131

Fuse colours:

- 30 A green 25 A - white
- 20 A yellow
- 15 A blue
- 10 A red
- 5A beige

#### **Micro-central electrics:**



Position of relays:

4 - Fuel pump relay

#### 13-point relay carrier:



#### Position of relays:

13 - Coolant pump control unit