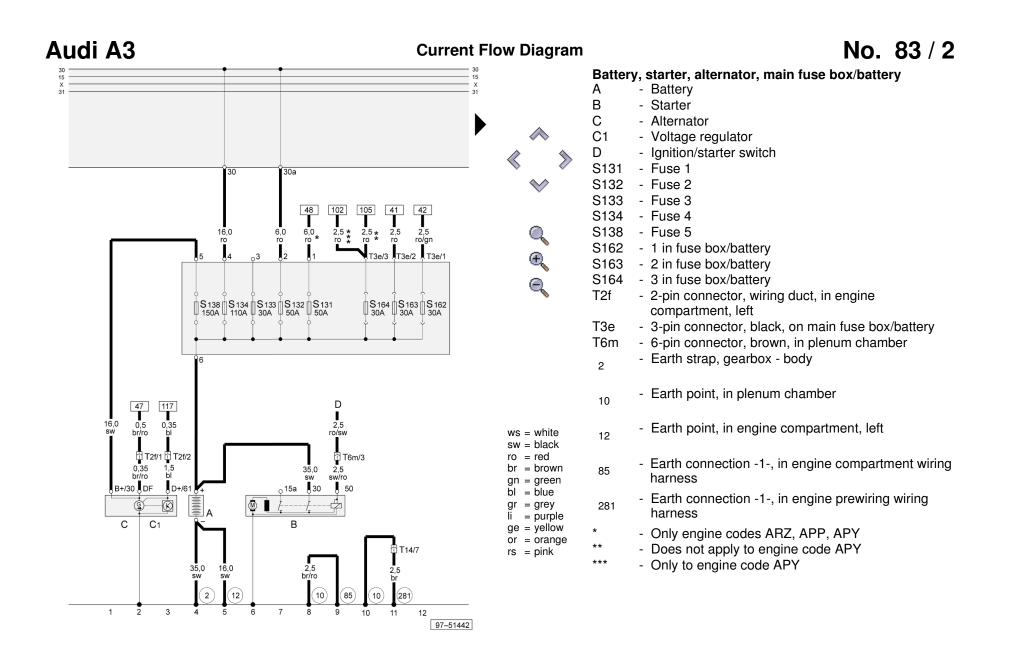

#### Main fuse box/battery:

S164 - 3 fuse box/battery S133 - S132

#### S131

Fuse colours:

- 30 A green 25 A - white
- 20 A yellow
- 15 A blue
- 10 A red
- 5A beige