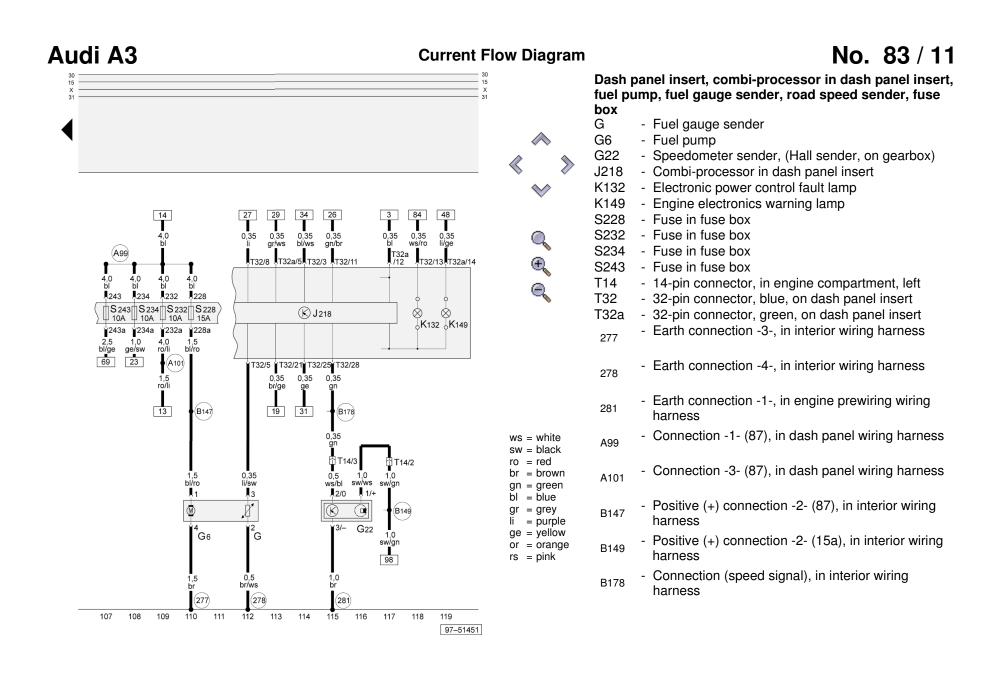

engine codes APY From model year 2000

Audi A3 (1.8 litre fuel injection engine, 154 kW, Motronic (S3), 4-cylinder) engine codes APY, From model year 2000

From model year 2000

Audi A3 (1.8 litre fuel injection engine, 110 kW, Motronic, 4-cylinder) engine codes AQA, From model year 2000

From model year 2000

#### Fuse box:



From fuse number 23 upwards the fuses in the fuse box are designated as 223 etc. in the Current Flow Diagram.

#### Main fuse box/battery:



S164 - 3 fuse box/battery S133 - S132

#### S131

Fuse colours:

- 30 A green 25 A - white
- 20 A yellow
- 15 A blue
- 10 A red
- 5A beige

#### **Micro-central electrics:**



Position of relays:

4 - Fuel pump relay

#### 13-point relay carrier:



#### Position of relays:

13 - Coolant pump control unit