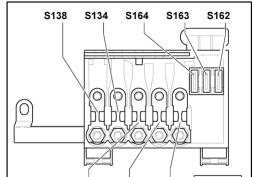

#### Main fuse box/battery:

S164 - 3 fuse box/battery S133 - S132

#### S131

Fuse colours:

- 30 A green 25 A - white
- 20 A yellow
- 15 A blue
- 10 A red
- 5A beige