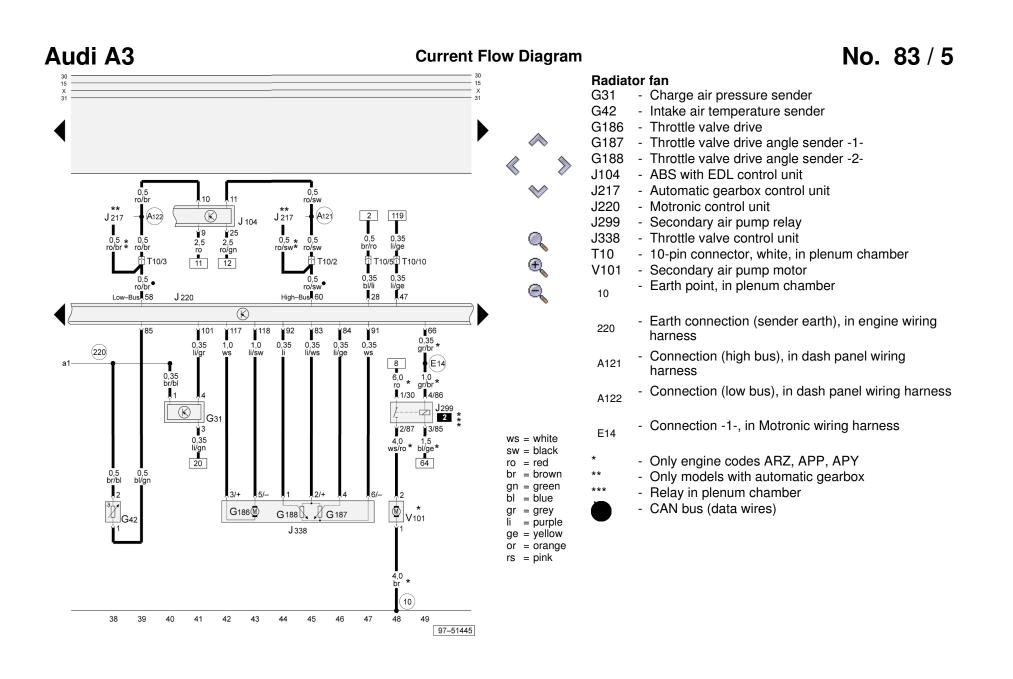

4-cylinder) engine codes APY From model year 2000

Audi A3 (1.8 litre fuel injection engine, 154 kW, Motronic (S3), 4-cylinder) engine codes APY, From model year 2000

From model year 2000

Audi A3 (1.8 litre fuel injection engine, 110 kW, Motronic, 4-cylinder) engine codes AQA, From model year 2000

From model year 2000

#### Fuse box:



From fuse number 23 upwards the fuses in the fuse box are designated as 223 etc. in the Current Flow Diagram.

#### Main fuse box/battery:



S164 - 3 fuse box/battery S133 - S132

#### S131

Fuse colours:

- 30 A green 25 A - white
- 20 A yellow
- 15 A blue
- 10 A red
- 5A beige

#### **Micro-central electrics:**



Position of relays:

4 - Fuel pump relay

#### 13-point relay carrier:



#### Position of relays:

13 - Coolant pump control unit