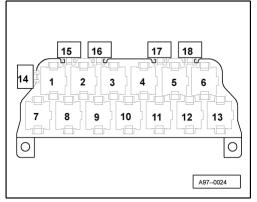

#### **Micro-central electrics:**

Position of relays:

4 - Fuel pump relay

#### Position of relays:

13 - Coolant pump control unit