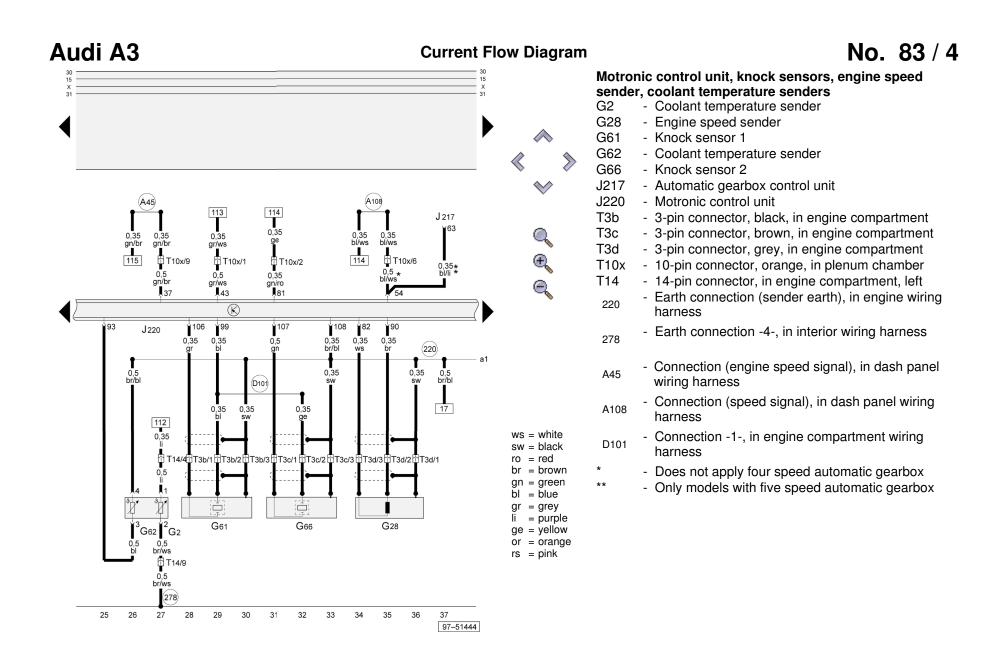

#### 13-point relay carrier:

#### Position of relays:

13 - Coolant pump control unit